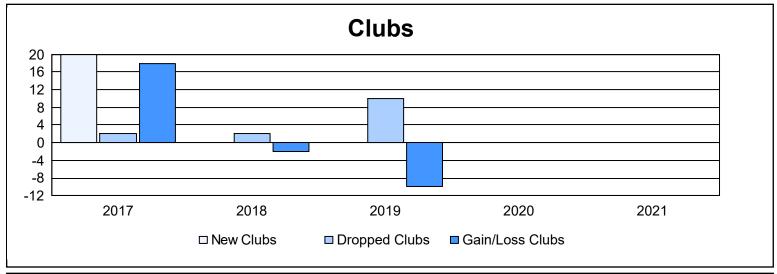

District 394 As of June 2021 Cumulative

| Year      | New<br>Clubs | Dropped<br>Clubs | Gain/<br>Loss<br>Clubs | New<br>Members | Charter<br>Members | Reinstate<br>Members | Transfer<br>Members | Total<br>Member<br>Added | Total<br>Members<br>Dropped | Gain/<br>Loss<br>Members |
|-----------|--------------|------------------|------------------------|----------------|--------------------|----------------------|---------------------|--------------------------|-----------------------------|--------------------------|
| 2016-2017 | 20           | 2                | 18                     | 301            | 682                | 1                    | 18                  | 1,002                    | 342                         | 660                      |
| 2017-2018 | 0            | 2                | -2                     | 113            | 54                 | 3                    | 18                  | 188                      | 787                         | -599                     |
| 2018-2019 | 0            | 10               | -10                    | 111            | 92                 | 29                   | 16                  | 248                      | 330                         | -82                      |
| 2019-2020 | 0            | 0                | 0                      | 10             | 21                 | 8                    | 12                  | 51                       | 56                          | -5                       |
| 2020-2021 | 0            | 0                | 0                      | 184            | 15                 | 7                    | 33                  | 239                      | 416                         | -177                     |
| Average   | 4            | 3                | 1                      | 144            | 173                | 10                   | 19                  | 346                      | 386                         | -41                      |